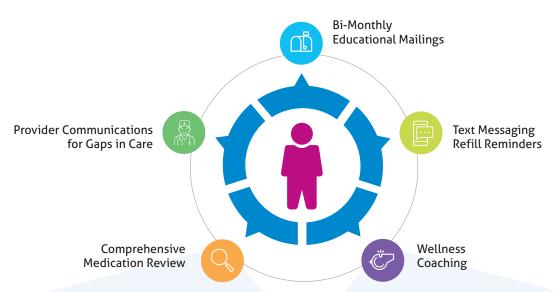

## **Key Program Elements**

## **Annual Comprehensive Medication Review**

Full medication reconciliation and evaluation with a Pharmacist

Recommendations relayed to member and provider

## **6-Week Wellness Session**

# Empowering patients to make positive behavior change

- Healthy Eating
- Carb Counting and Glycemic Index
- Meal Planning
- Oral Health and Hygiene
- Physical Activity
- · Eating Out and Alcohol
- · Follow-Up to Maintain Change