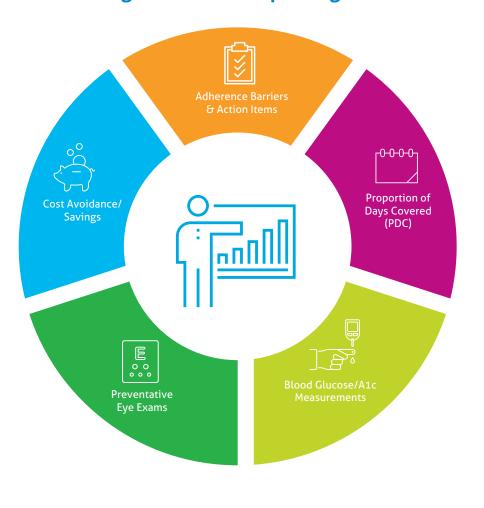

## **Tracking Results and Improving Outcomes**

## Focus on Diabetes Gaps in Care

Adherence Powered by: MRxPredict

Blood Glucose Levels

HbA1c Testing/ Control

Preventative Eye Exams

Blood Pressure Control